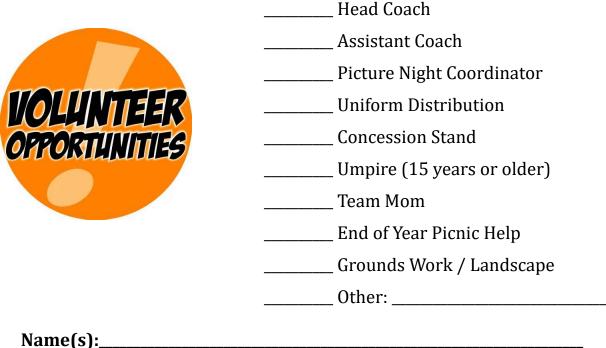

#### Parent/Guardian Signature: \_\_\_\_\_

Date:

Volunteers make our program a success! We need your help to ensure the kids have a great experience this season. Please help by volunteering for one of the positions on this form. The more volunteers we have, the more we can provide for our kids.

## Available Volunteer Positions : (please check any that you are interested in)

Email:

**OFFICE USE:** 

| Check # | Amount \$ |
|---------|-----------|
| Cash    | Amount \$ |
| Other   |           |

For more information or to register online, please visit: northlakerecreation.org